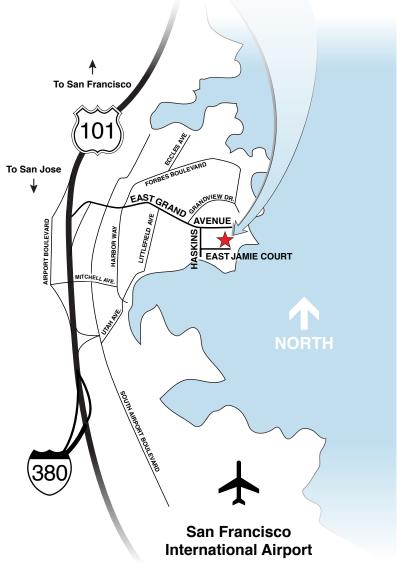

## From the North

- > South on Highway 101
- > Exit at the Grand Avenue Exit
- > Make an immediate left turn onto S.Airport Blvd.
- > Make another immediate left turn onto East Grand Ave
- > You should now be heading east on East Grand Ave
- > Continue in this direction until you reach Haskins Way
- > Turn right on Haskins Way
- > Turn left on East Jamie Court
- > Our building is on the left towards the end of the street:

### 451 East Jamie Court

### From the South

- ➤ North on Highway 101
- > Exit at the Grand Avenue Exit
- $\succ$  Turn right when you reach the bottom of the ramp
- > Proceed on this access street until you reach East Grand Ave
- > Turn right onto East Grand Avenue
- > Continue in this direction until you reach Haskins Way
- > Turn right on Haskins Way
- > Turn left on East Jamie Court
- > Our building is on the left towards the end of the street:

#### 451 East Jamie Court

Business Hours: 8:00 A.M. to 5:00 P.M. PST/PT, Monday - Friday

blueribbonsupply.com | ph: +1.650.873.3500 | US toll free: 1.800.443.6066 | fax: +1.650.588.7061

Blue Ribbon Supply
P.O. Box 2867
451 East Jamie Court, South San Francisco, CA 94083-2867, USA
© Copyright 2012